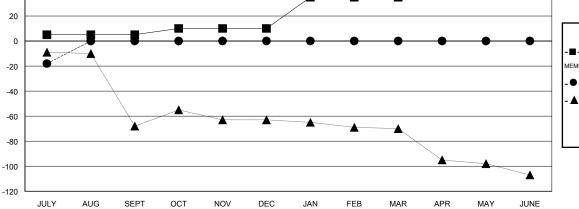

## MONTHLY MEMBERSHIP PROGRESS REPORT

## District 6 W

Results as of: 7/31/2015





## GOALS AND ACTUAL NEW CLUBS CUMULATIVE







| -■-     | CURRENT YEAR GOALS FOR NEW |  |  |
|---------|----------------------------|--|--|
| MEMBERS |                            |  |  |

CURRENT YEAR ACTUAL MEMBERS

- ▲ - LAST YEAR ACTUAL MEMBERS

| DROPPED CLUBS: 0 |    |
|------------------|----|
|                  |    |
| DROPPED MEMBERS  |    |
| DECEASED         | 0  |
| CLUB CANCELLED   | 0  |
| OTHER            | 20 |
| TOTAL            | 20 |

| 1 CLUBS OF 31 ADDED 1 OR MORE<br>NEW MEMBERS | GENDER DISTR<br>MALE<br>FEMALE | 605 (66.56%)<br>304 (33.44%) |           |
|----------------------------------------------|--------------------------------|------------------------------|-----------|
| CLICK HERE FOR HEALTH ASSESSMENT DATA        | FAMILY UNIT MEMBER             |                              | 176<br>88 |

NON-HEAD O