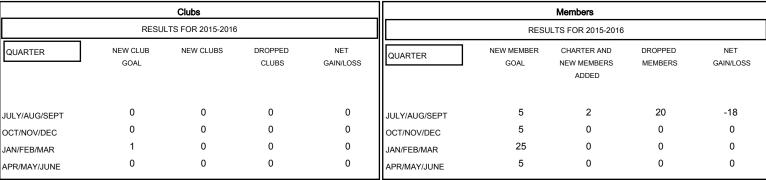

## GOALS AND ACTUAL NEW CLUBS CUMULATIVE

| -■-     | CURRENT YEAR GOALS FOR NEW |  |  |
|---------|----------------------------|--|--|
| MEMBERS |                            |  |  |

CURRENT YEAR ACTUAL MEMBERS

- ▲ - LAST YEAR ACTUAL MEMBERS

| DROPPED CLUBS: 0 |    |
|------------------|----|
|                  |    |
| DROPPED MEMBERS  |    |
| DECEASED         | 0  |
| CLUB CANCELLED   | 0  |
| OTHER            | 20 |
| TOTAL            | 20 |